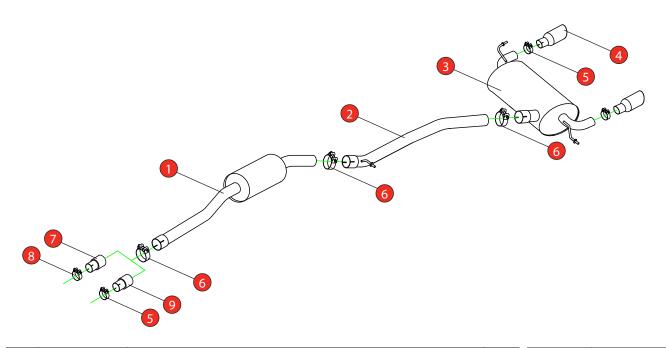

Estimated Fitting Time: 2 Hours

| NO.     | PART NO.   | DESCRIPTION                           | QTY |  |  |
|---------|------------|---------------------------------------|-----|--|--|
| 1       | 534AU      | Resonated Centre Section              | 1   |  |  |
| 2       | 715AU      | Link Pipe                             | 1   |  |  |
| 3       | 716AU      | Rear Silencer                         | 1   |  |  |
| 4       | Z023.10061 | Polished Daytona Trim                 | 2   |  |  |
| Fit Kit |            |                                       |     |  |  |
| 5       | Z016.10064 | 63-68mm H/D Clamp                     | 3   |  |  |
| 6       | Z016.10063 | 72mm H/D Clamp                        | 3   |  |  |
| 7       | AD04       | Adaptor (This adaptor is for the 180) | 1   |  |  |
| 8       | Z016.10004 | 55-59mm Clamp                         | 1   |  |  |
| 9       | AD02       | Adaptor (This adaptor is for the 225) | 1   |  |  |